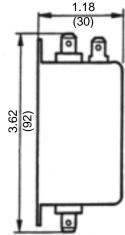

Dimensions: inches (mm)

> (2) Mounting Holes .20 DIA (5.1)

<sup>\*</sup> Low leakage medical versions Available to meet UL544