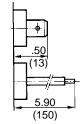

Dimensions: inches (mm)

> (2) Mounting Holes .20 DIA (5.1)

<sup>\*</sup> Low leakage medical versions Available to meet UL544