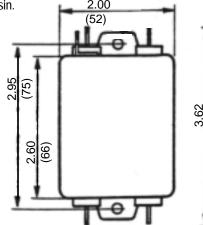

## **Mechanical Specs**

Construction: Metal case and cover. Internal components and

terminations sealed with self-existinguishing resin.

Connections:

Q = Quick-Connects .25"(6.3)x.03"(0.8)

W= Wire Leads **AWG 16** 

Dimensions: inches (mm)

> (2) Mounting Holes .20 DIA (5.1)

<sup>\*</sup> Low leakage medical versions Available to meet UL544